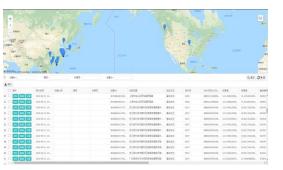

#### **Dashboard**

Show the current location of all the field devices

### **Device Details**

Show the field device information regarding location,/temperature/ GPS signal of the system in real time.