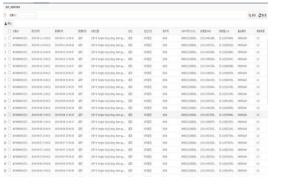

### **Device Details**

Show the field device information regarding location,/temperature/ GPS signal of the system in real time.