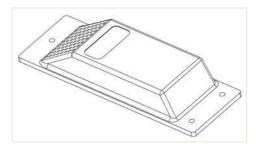

## **Container GPS Tracker**

SL401 series is a compact container tracker. Its appearance is consistent with that of the ventilator of container

## > Easy to install

Same form factor as traditional ventilator Plug and play device, easy to install