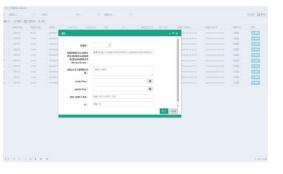

high performance IoT specific battery pack
Optional solar cell as auxiliary power to extend the battery life to 5 years

## > Easy to install

Same form factor as traditional ventilator Plug and play device, easy to install

## > Global Roaming

Support 4G/3G/2G roaming in more than 170 countries Fast connect, stable and low power global roaming

# Working environment

Working temperature: -40 °C ~ 85 °C Support IP67

**Instructions** 





# **Intelligent container Web Application**





#### **Dashboard**

Show the current location of all the field devices



#### **Motion Track**

Analysis the route of each field devices and to optimize the fleet route.



### **Device Details**

Show the field device information regarding location,/temperature/ GPS signal of the system in real time.



### **Device Configure**

Settings, scheduling and alerts can be configured.

# **Specifications**

| ₹   |   |
|-----|---|
| М   | , |
| - 1 | , |

|                               | ltem                      | Specifications   |
|-------------------------------|---------------------------|------------------|
| Appearance                    | Dimension                 | 205*67*26mm      |
|                               | Weight                    | 320g             |
| Positioning                   | Туре                      | BeiDou+GPS+A-GPS |
|                               | Accuracy                  | <15m (Open Sky)  |
|                               | Positioning time          | <60s (Open Sky)  |
| Network                       | LTE/UMTS/GSM              | 4G               |
|