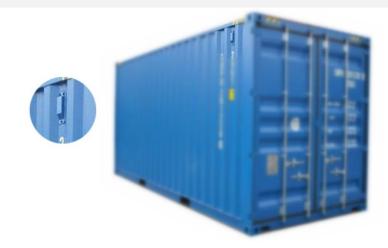

## **Container GPS Tracker**

SL401 series is a compact container tracker. Its appearance is consistent with that of the ventilator of container

## > Easy to install

Same form factor as traditional ventilator Plug and play device, easy to install