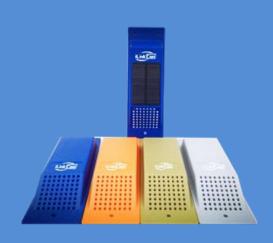

## **Container GPS Tracker**

SL401 series is a compact container tracker. Its appearance is consistent with that of the ventilator of container

## > Easy to install

Same form factor as traditional ventilator Plug and play device, easy to install